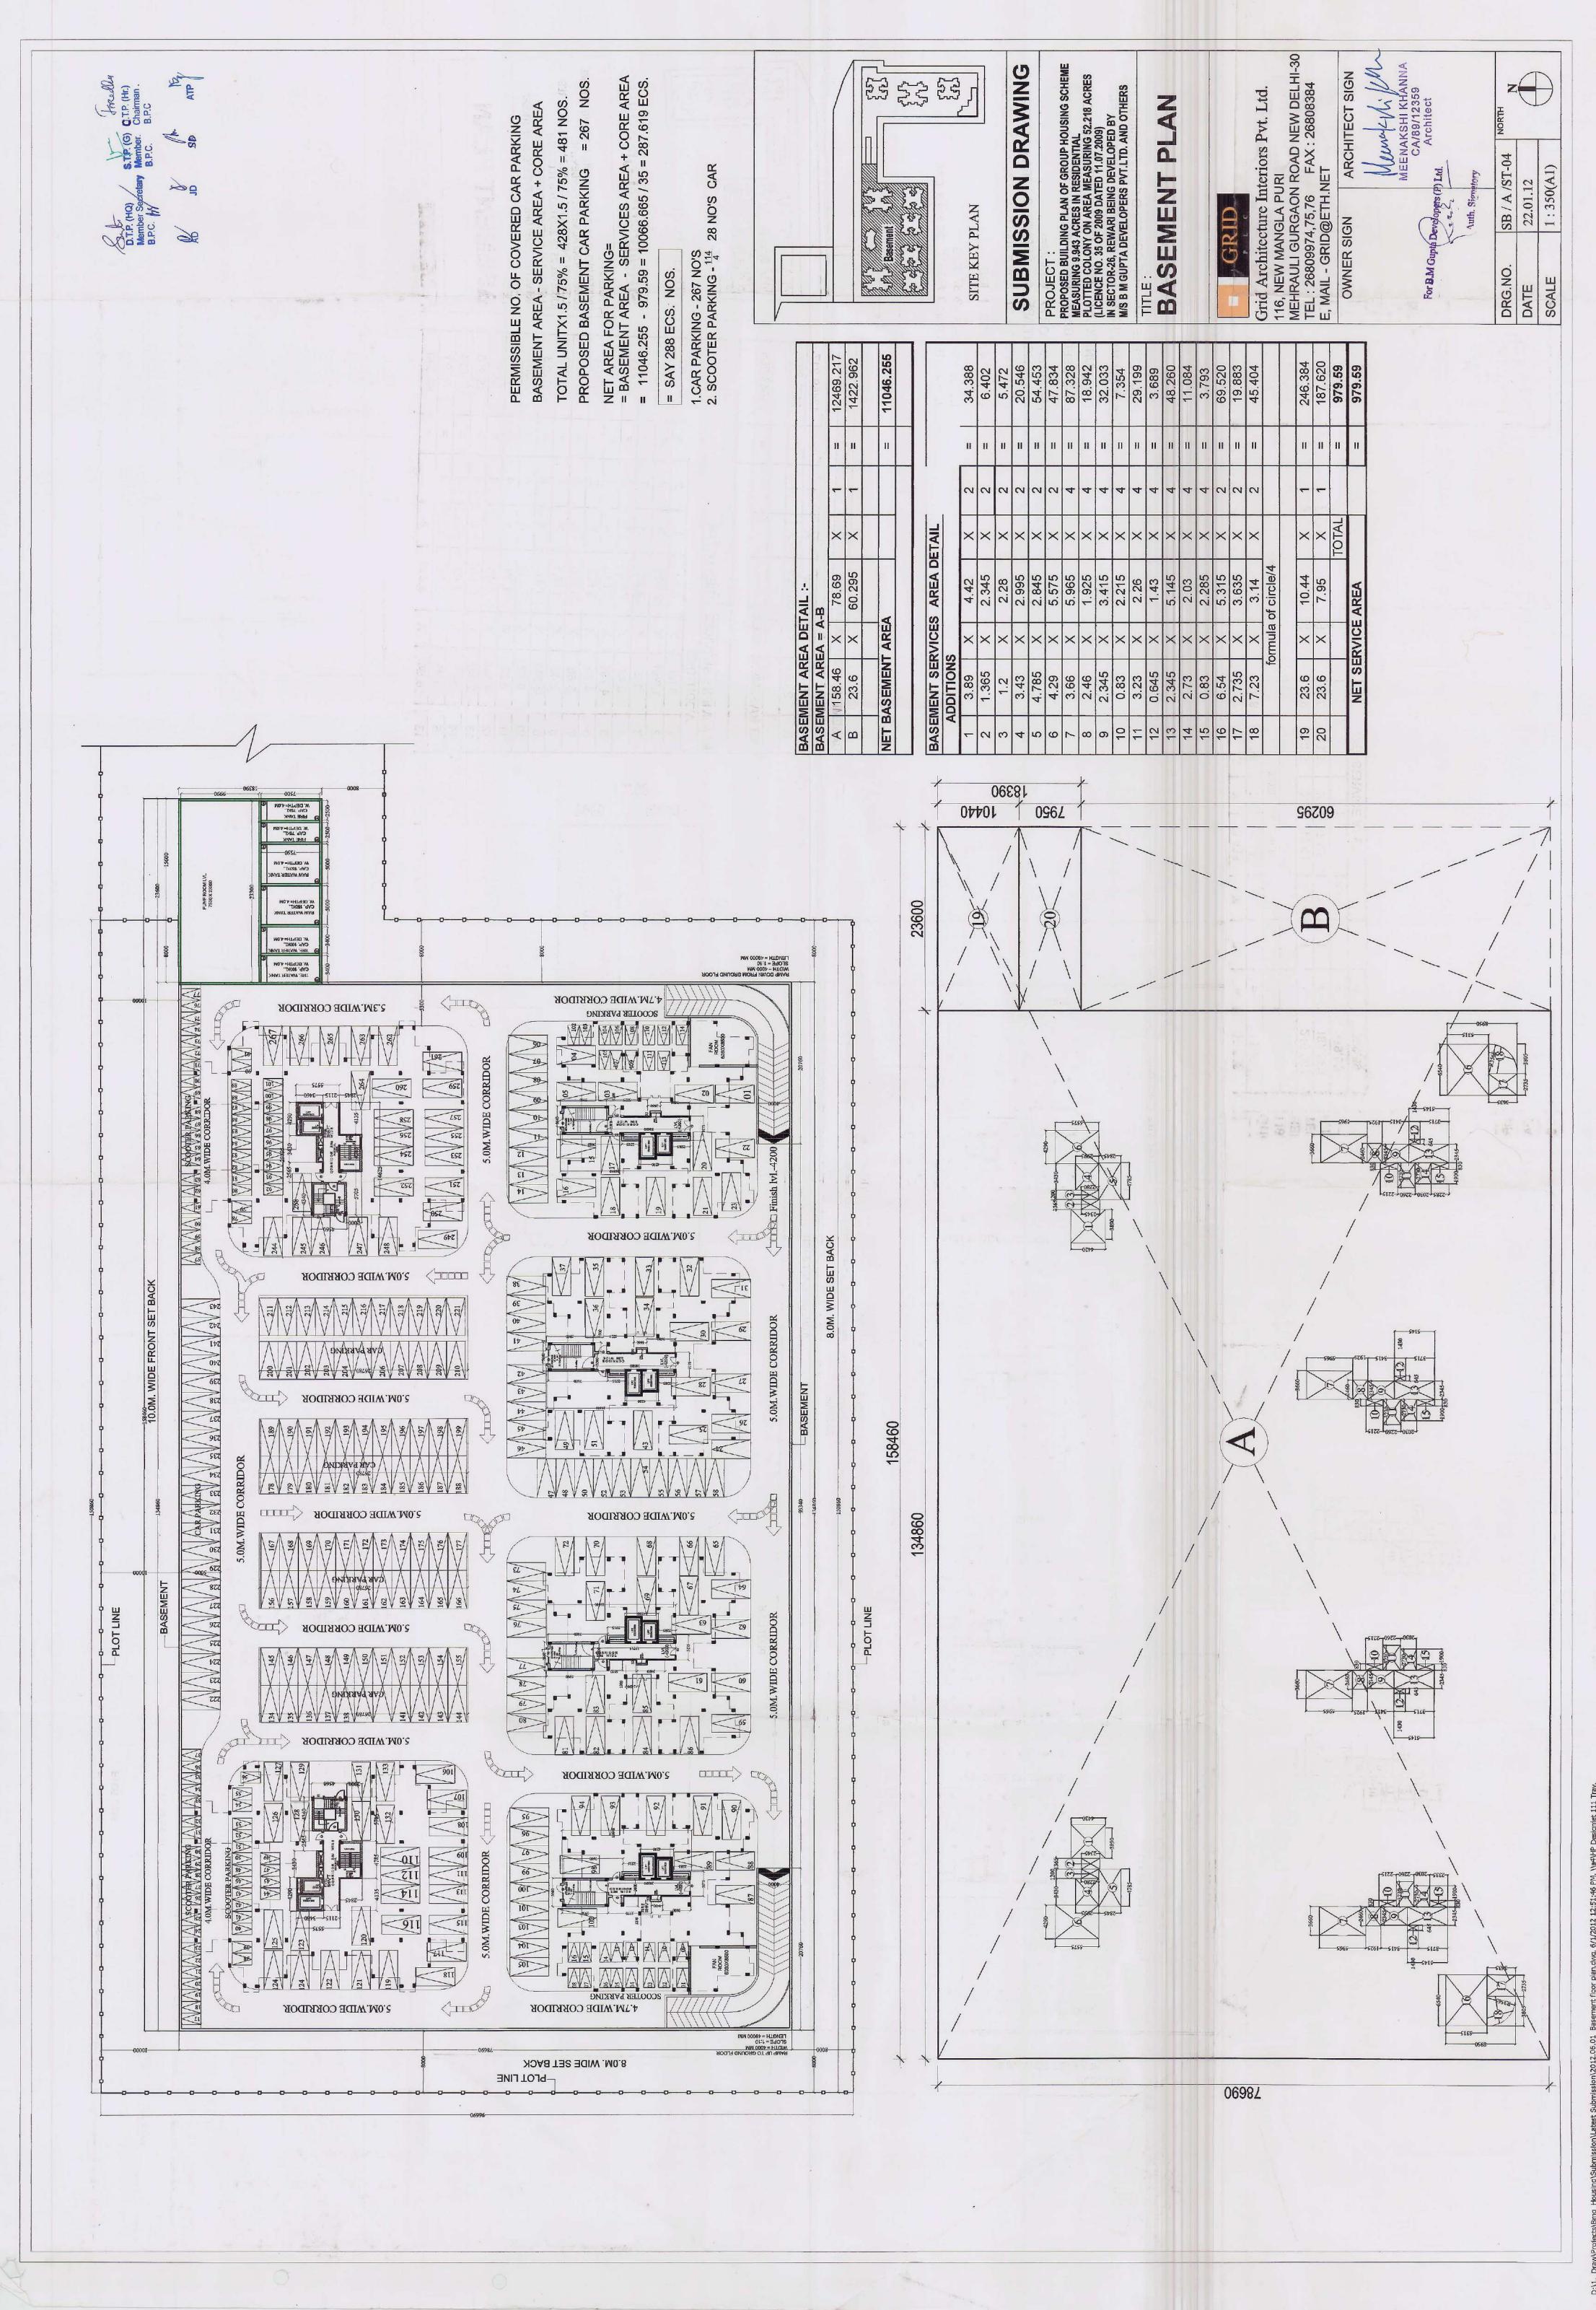

## PROJECT:

PROPOSED BUILDING PLAN OF GROUP HOUSING SCHEME MEASURING 9.943 ACRES IN RESIDENTIAL PLOTTED COLONY ON AREA MEASURING 52.218 ACRES (LICENCE NO. 35 OF 2009 DATED 11.07.2009) IN SECTOR-26, REWARI BEING DEVELOPED BY M/S B M GUPTA DEVELOPERS PVT.LTD. AND OTHERS

TITLE :

BLOCK-2 (S+13)
3 BED ROOM
AREA CALCULATION

# GRID

Grid Architecture Interiors Pvt. Ltd.
116, NEW MANGLA PURI
MEHRAULI GURGAON ROAD NEW DELHI-30
TEL: 26809974,75,76 FAX: 26808384
E, MAIL - GRID@ETH.NET

Grid Architecture Interiors Pvt. Ltd.

Stible of the Mangla Puri
FRAULT GRID@ETH.NET

OWNER SIGN

ARCHITECT SIGN PROJECT:
PROPOSED BUILDING PLAN OF GROUP HOUSING
SCHEME MEASURING 9.943 ACRES IN RESIDENTIAL
PLOTTED COLONY ON AREA MEASURING 52.218 ACRES
(LICENCE NO. 35 OF 2009 DATED 11.07.2009)
IN SECTOR-26, REWARI BEING DEVELOPED BY
M/S B M GUPTA DEVELOPERS PVT.LTD. AND OTHERS STILT LEVEL PLAN
& PODIUM LEVEL PLAN SUBMISSION DRAWING Menicks Ly De MEENAKSHI KHANN CA/89/12359
Architect PODIUM SB / A /ST-04 22.01.12 1:400(A0) GRID SITE KEY PLAN DRG.NO.
DATE 24000 24,0M, Wide Road 6.0 M WIDE ROAD SET BACK LINE 6.0 M WIDE ROAD 6.0 M WIDE ROAD 6.0 M WIDE ROAD SET BACK LINE 30225 4000 6.0 M W PLAN LVL 6.0 M 01754 30265 PODIUM LEVEL 9.0M. HIGH PARAPET WALL 28350 SET BACK LINE 6.0 M WIDE ROAD