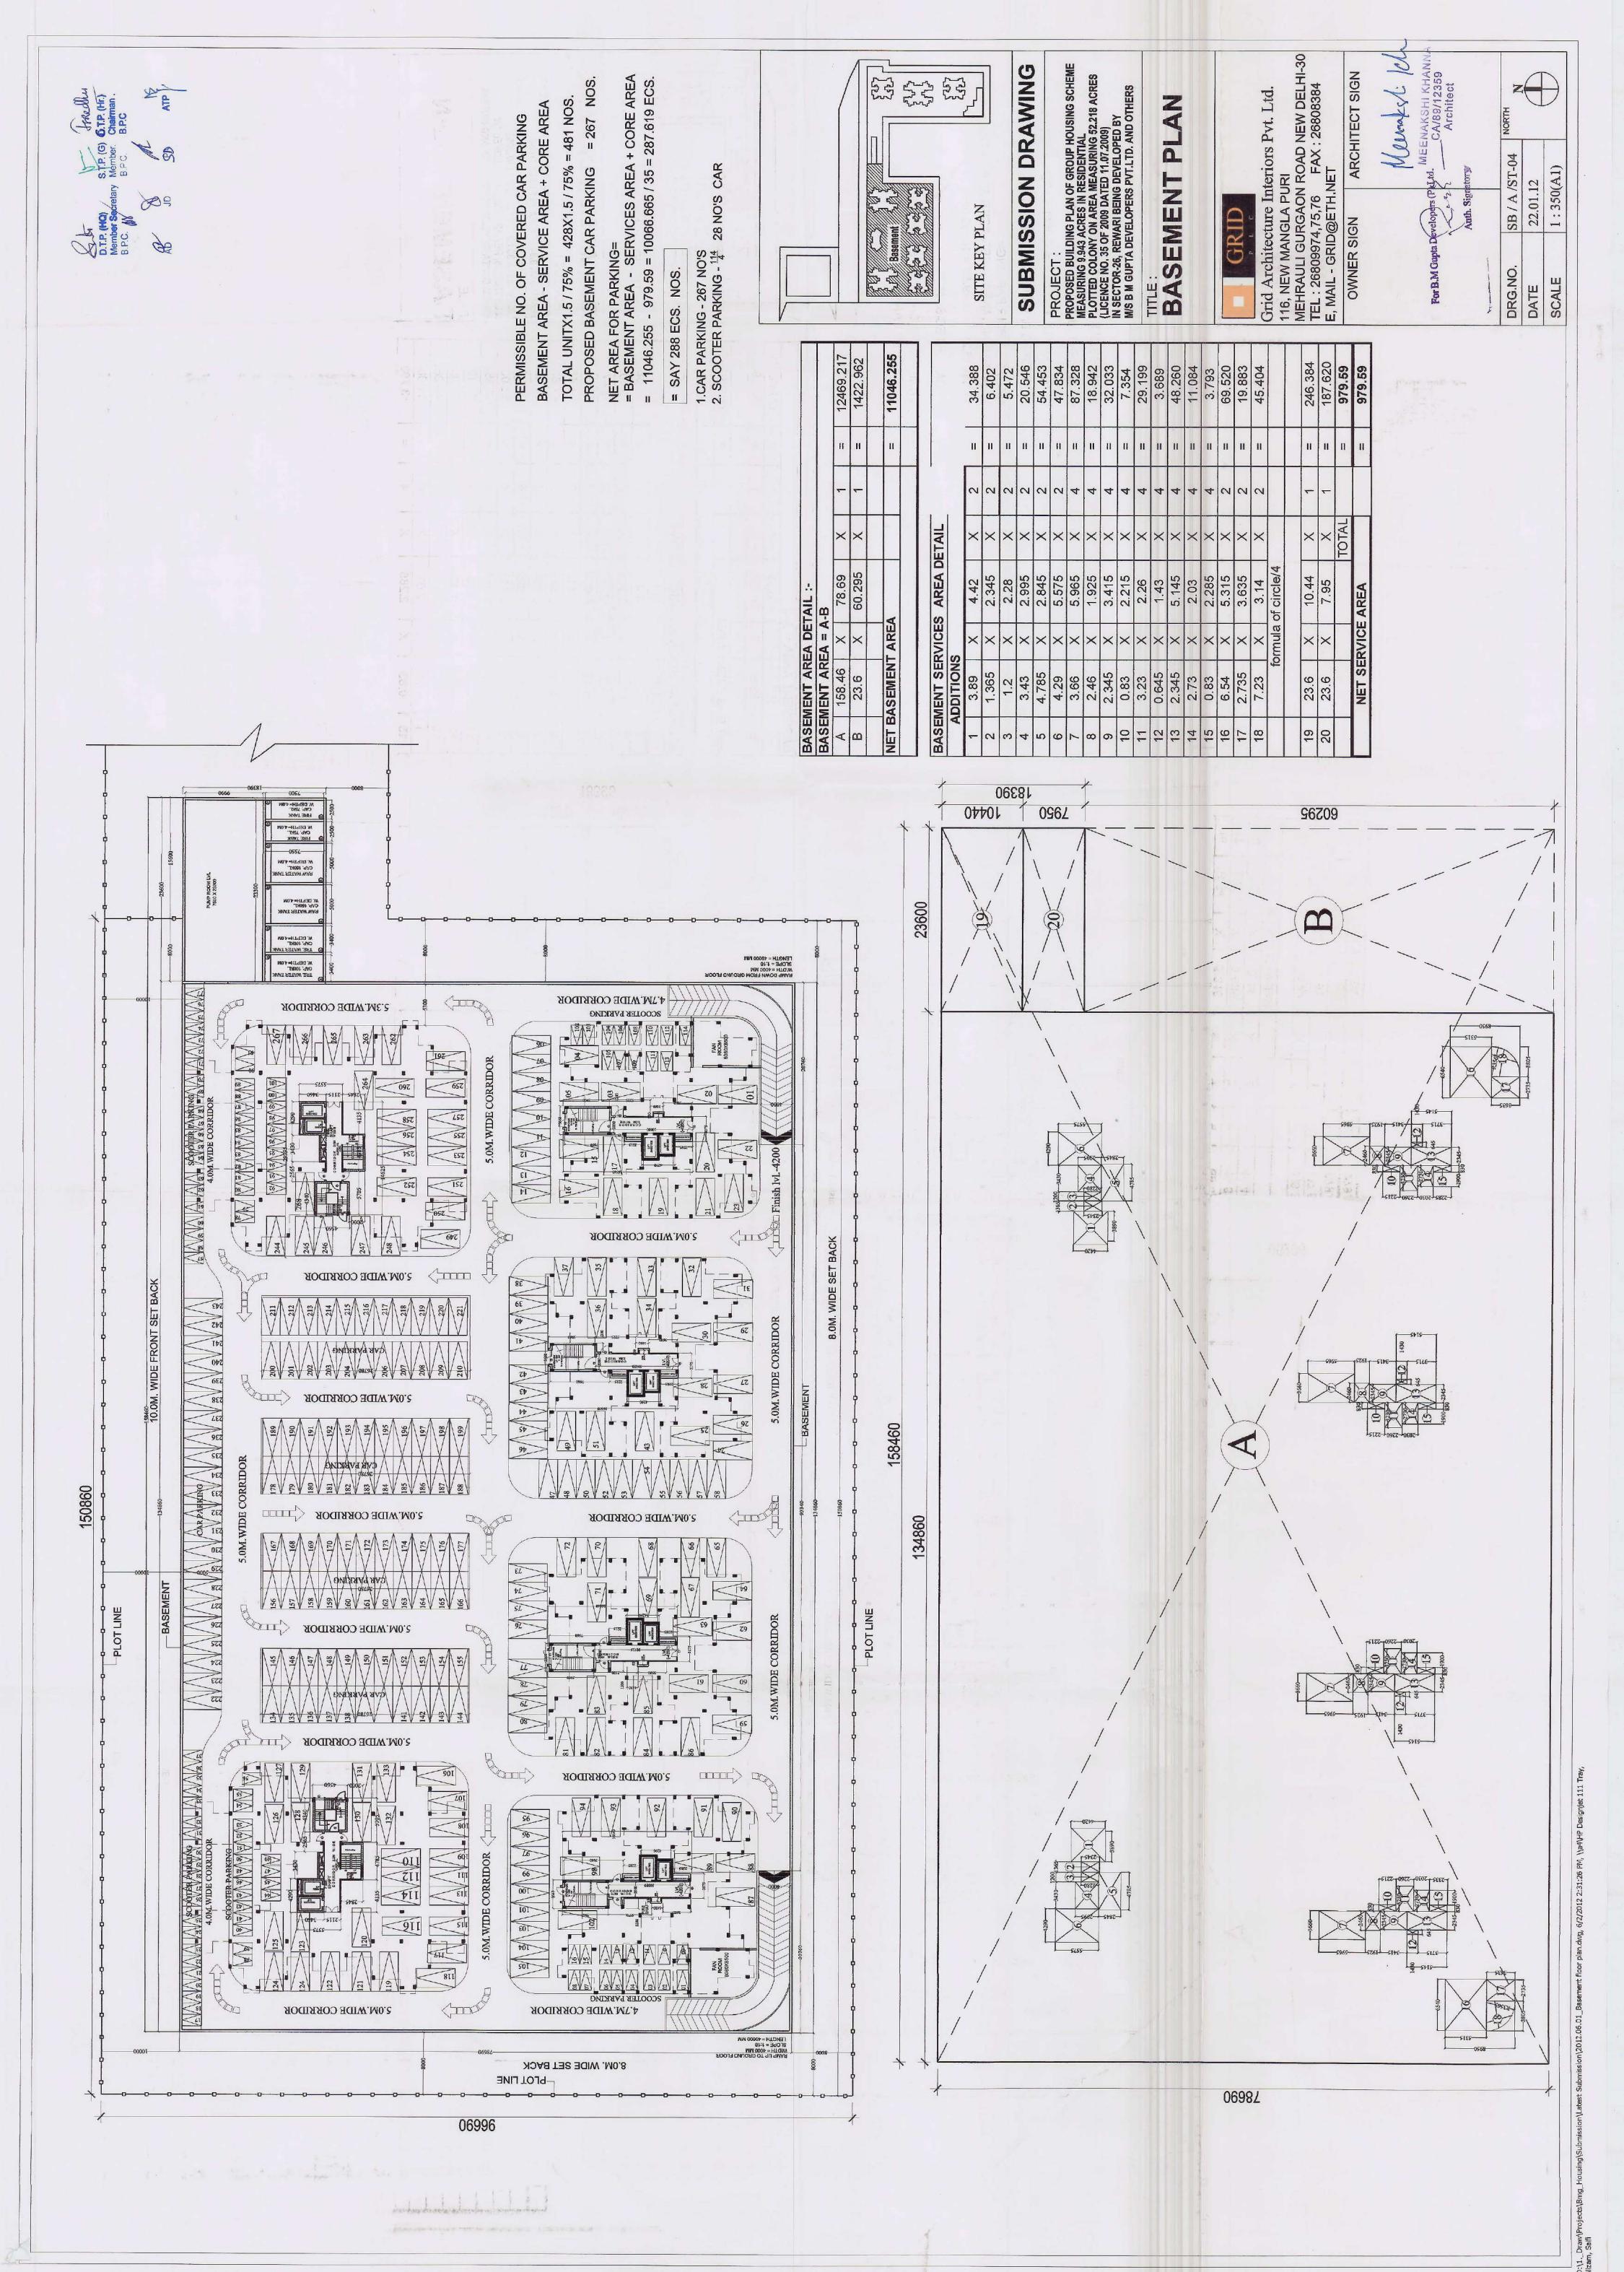

## PROJECT:

PROPOSED BUILDING PLAN OF GROUP HOUSING SCHEME MEASURING 9.943 ACRES IN RESIDENTIAL PLOTTED COLONY ON AREA MEASURING 52.218 ACRES (LICENCE NO. 35 OF 2009 DATED 11.07.2009) IN SECTOR-26, REWARI BEING DEVELOPED BY M/S B M GUPTA DEVELOPERS PVT.LTD. AND OTHERS

TITLE :

BLOCK-2 (S+13)
3 BED ROOM
AREA CALCULATION

# GRID

Grid Architecture Interiors Pvt. Ltd.
116, NEW MANGLA PURI
MEHRAULI GURGAON ROAD NEW DELHI-30
TEL: 26809974,75,76 FAX: 26808384
E, MAIL - GRID@ETH.NET

Grid Architecture Interiors Pvt. Ltd.

Stible of the Mangla Puri
FRAULT GRID@ETH.NET

OWNER SIGN

ARCHITECT SIGN PROJECT:
PROPOSED BUILDING PLAN OF GROUP HOUSING
SCHEME MEASURING 9.943 ACRES IN RESIDENTIAL
PLOTTED COLONY ON AREA MEASURING 52.218 ACRES
(LICENCE NO. 35 OF 2009 DATED 11.07.2009)
IN SECTOR-26, REWARI BEING DEVELOPED BY
M/S B M GUPTA DEVELOPERS PVT.LTD. AND OTHERS STILT LEVEL PLAN
& PODIUM LEVEL PLAN SUBMISSION DRAWING Menicks Ly De MEENAKSHI KHANN CA/89/12359
Architect PODIUM SB / A /ST-04 22.01.12 1:400(A0) GRID SITE KEY PLAN DRG.NO.
DATE 24000 24,0M, Wide Road 6.0 M WIDE ROAD SET BACK LINE 6.0 M WIDE ROAD 6.0 M WIDE ROAD 6.0 M WIDE ROAD SET BACK LINE 30225 4000 6.0 M W PLAN LVL 6.0 M 01754 30265 PODIUM LEVEL 9.0M. HIGH PARAPET WALL 28350 SET BACK LINE 6.0 M WIDE ROAD