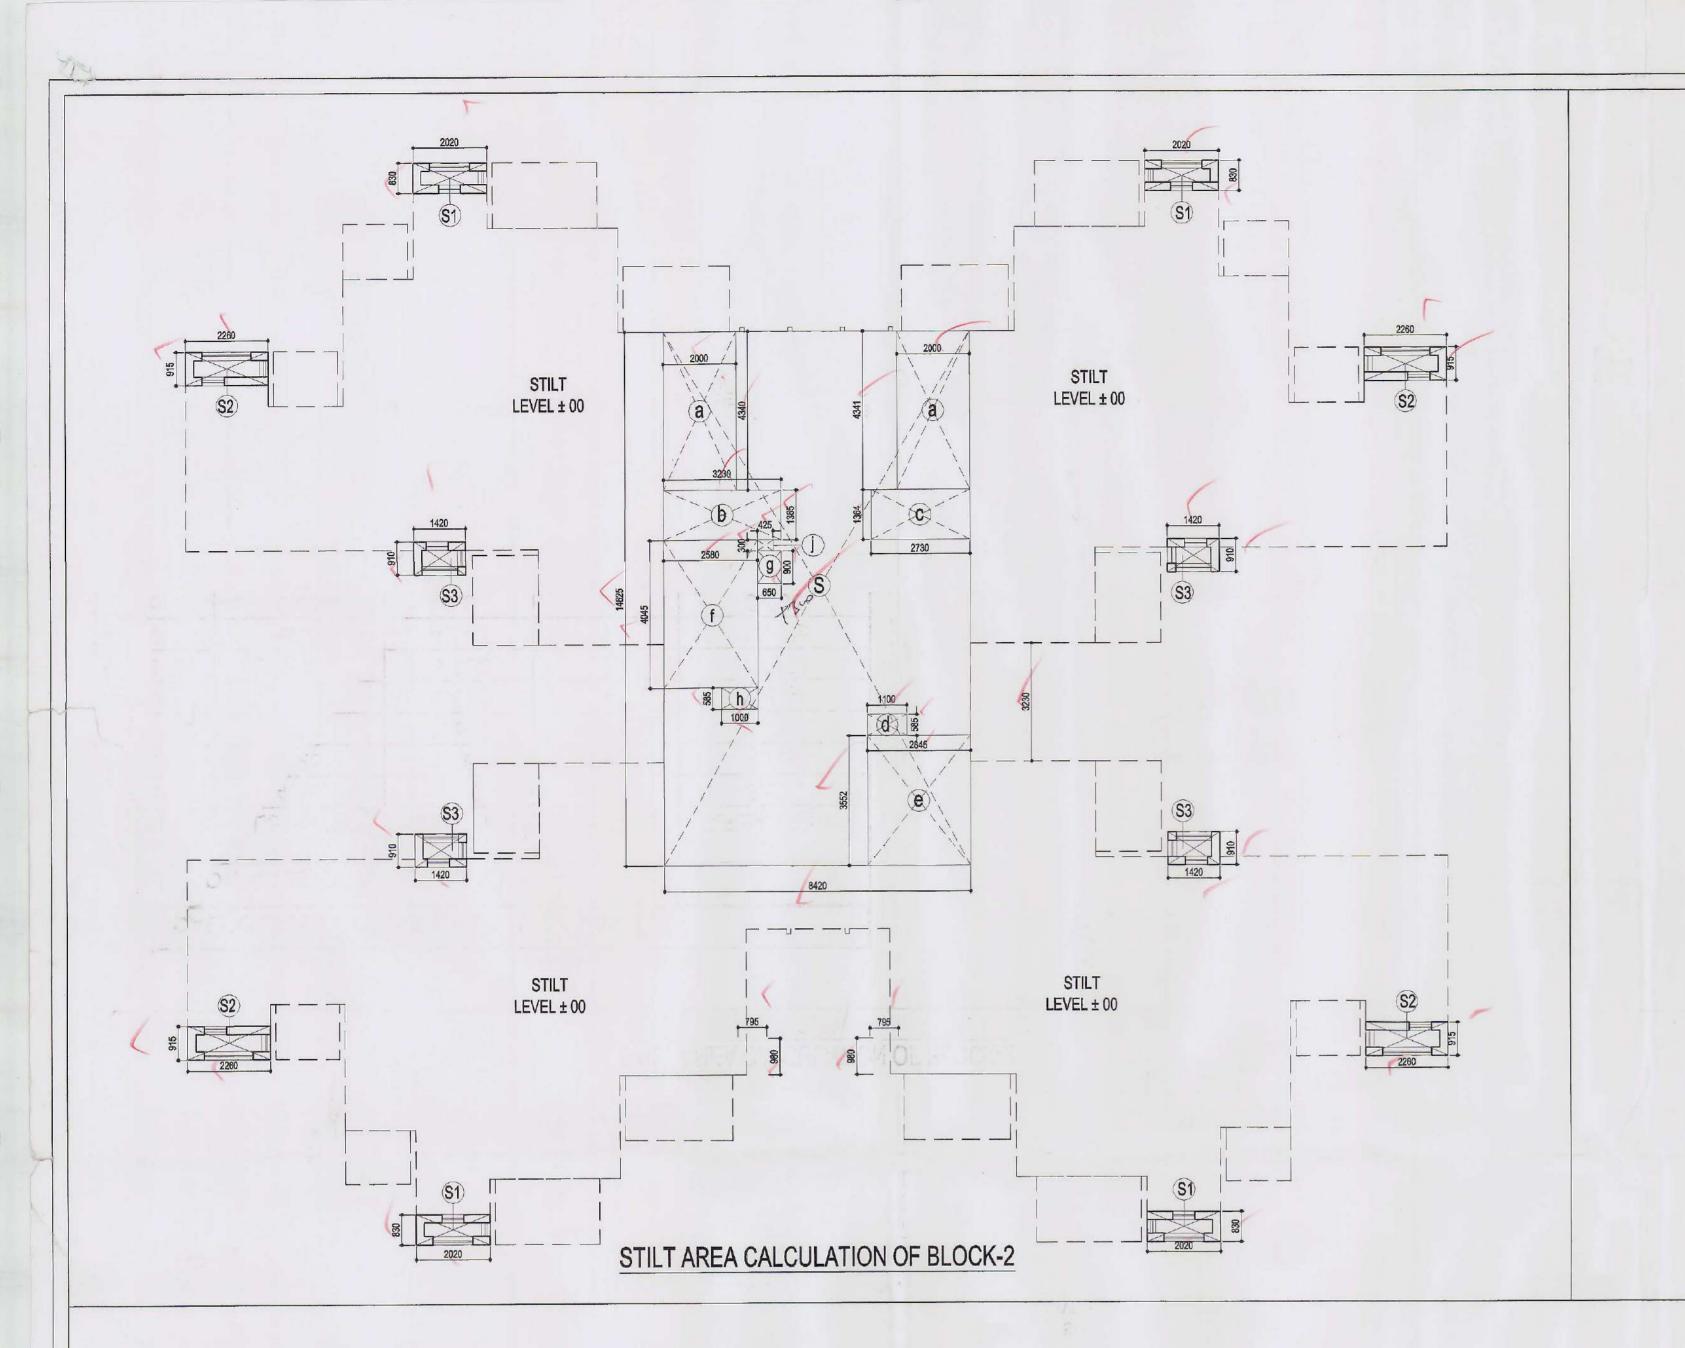

# AREA CALCULATION ON STILT LEVEL:-

| S.No. LENGTH |                | WIDTH   | NOS | AREA (Sqm) |  |  |
|--------------|----------------|---------|-----|------------|--|--|
| а            | 4.34           | 2.00    | 2   | 8.680      |  |  |
| b            | 3.23           | 1.364   | 1   | 4.406      |  |  |
| С            | 2.73           | 1.365   | 1   | 3.726      |  |  |
| d            | 1.10           | 0.585/  | 1   | 0.644      |  |  |
| е            | 2.845          | 3.552   | 1   | 10.105     |  |  |
| f            | 2.58           | 4.045   | 1   | 10.436     |  |  |
| g            | 0.65           | 0.9     | 1   | 0.585      |  |  |
| h            | 1.000/         | 0.585   | 1   | 0.585      |  |  |
| j            | 0.425          | 0.3     | 1   | 0.128      |  |  |
|              |                | TOTAL   |     | 39.29      |  |  |
| ROSS AF      | REA AT STILT L | EVEL :- |     |            |  |  |
| S            | 8.420          | 14.625  | 1   | 123.14     |  |  |
| S1           | 2.020          | 0.83    | 4   | 6.71       |  |  |
| S2           | 2.260          | 0.915   | 4   | 8.27       |  |  |
| S3           | 2.020          | 0.91/   | 4   | 7.35       |  |  |
|              |                | N .     |     | 145.47     |  |  |
| EDUCTION     | ON AREA (a-j)  |         |     | 39.29      |  |  |
| PEDUCIN      | JN ANEA (a-J)  |         |     | 39.29      |  |  |

TITLE :

BLOCK-2 (S+13)
3 BED ROOM
AREA CALCULATION