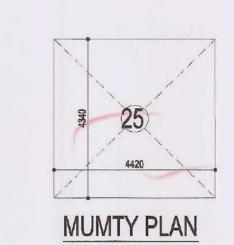

|       | MTY AND MACHINE |             |  |  |  |
|-------|-----------------|-------------|--|--|--|
| 24.   | 8.420X8.92X1    | 75.106 sqm. |  |  |  |
| 25.   | 4.420X4.340X1   | 19.182 sqm. |  |  |  |
| TOTAL |                 | 94.288 Sqm  |  |  |  |