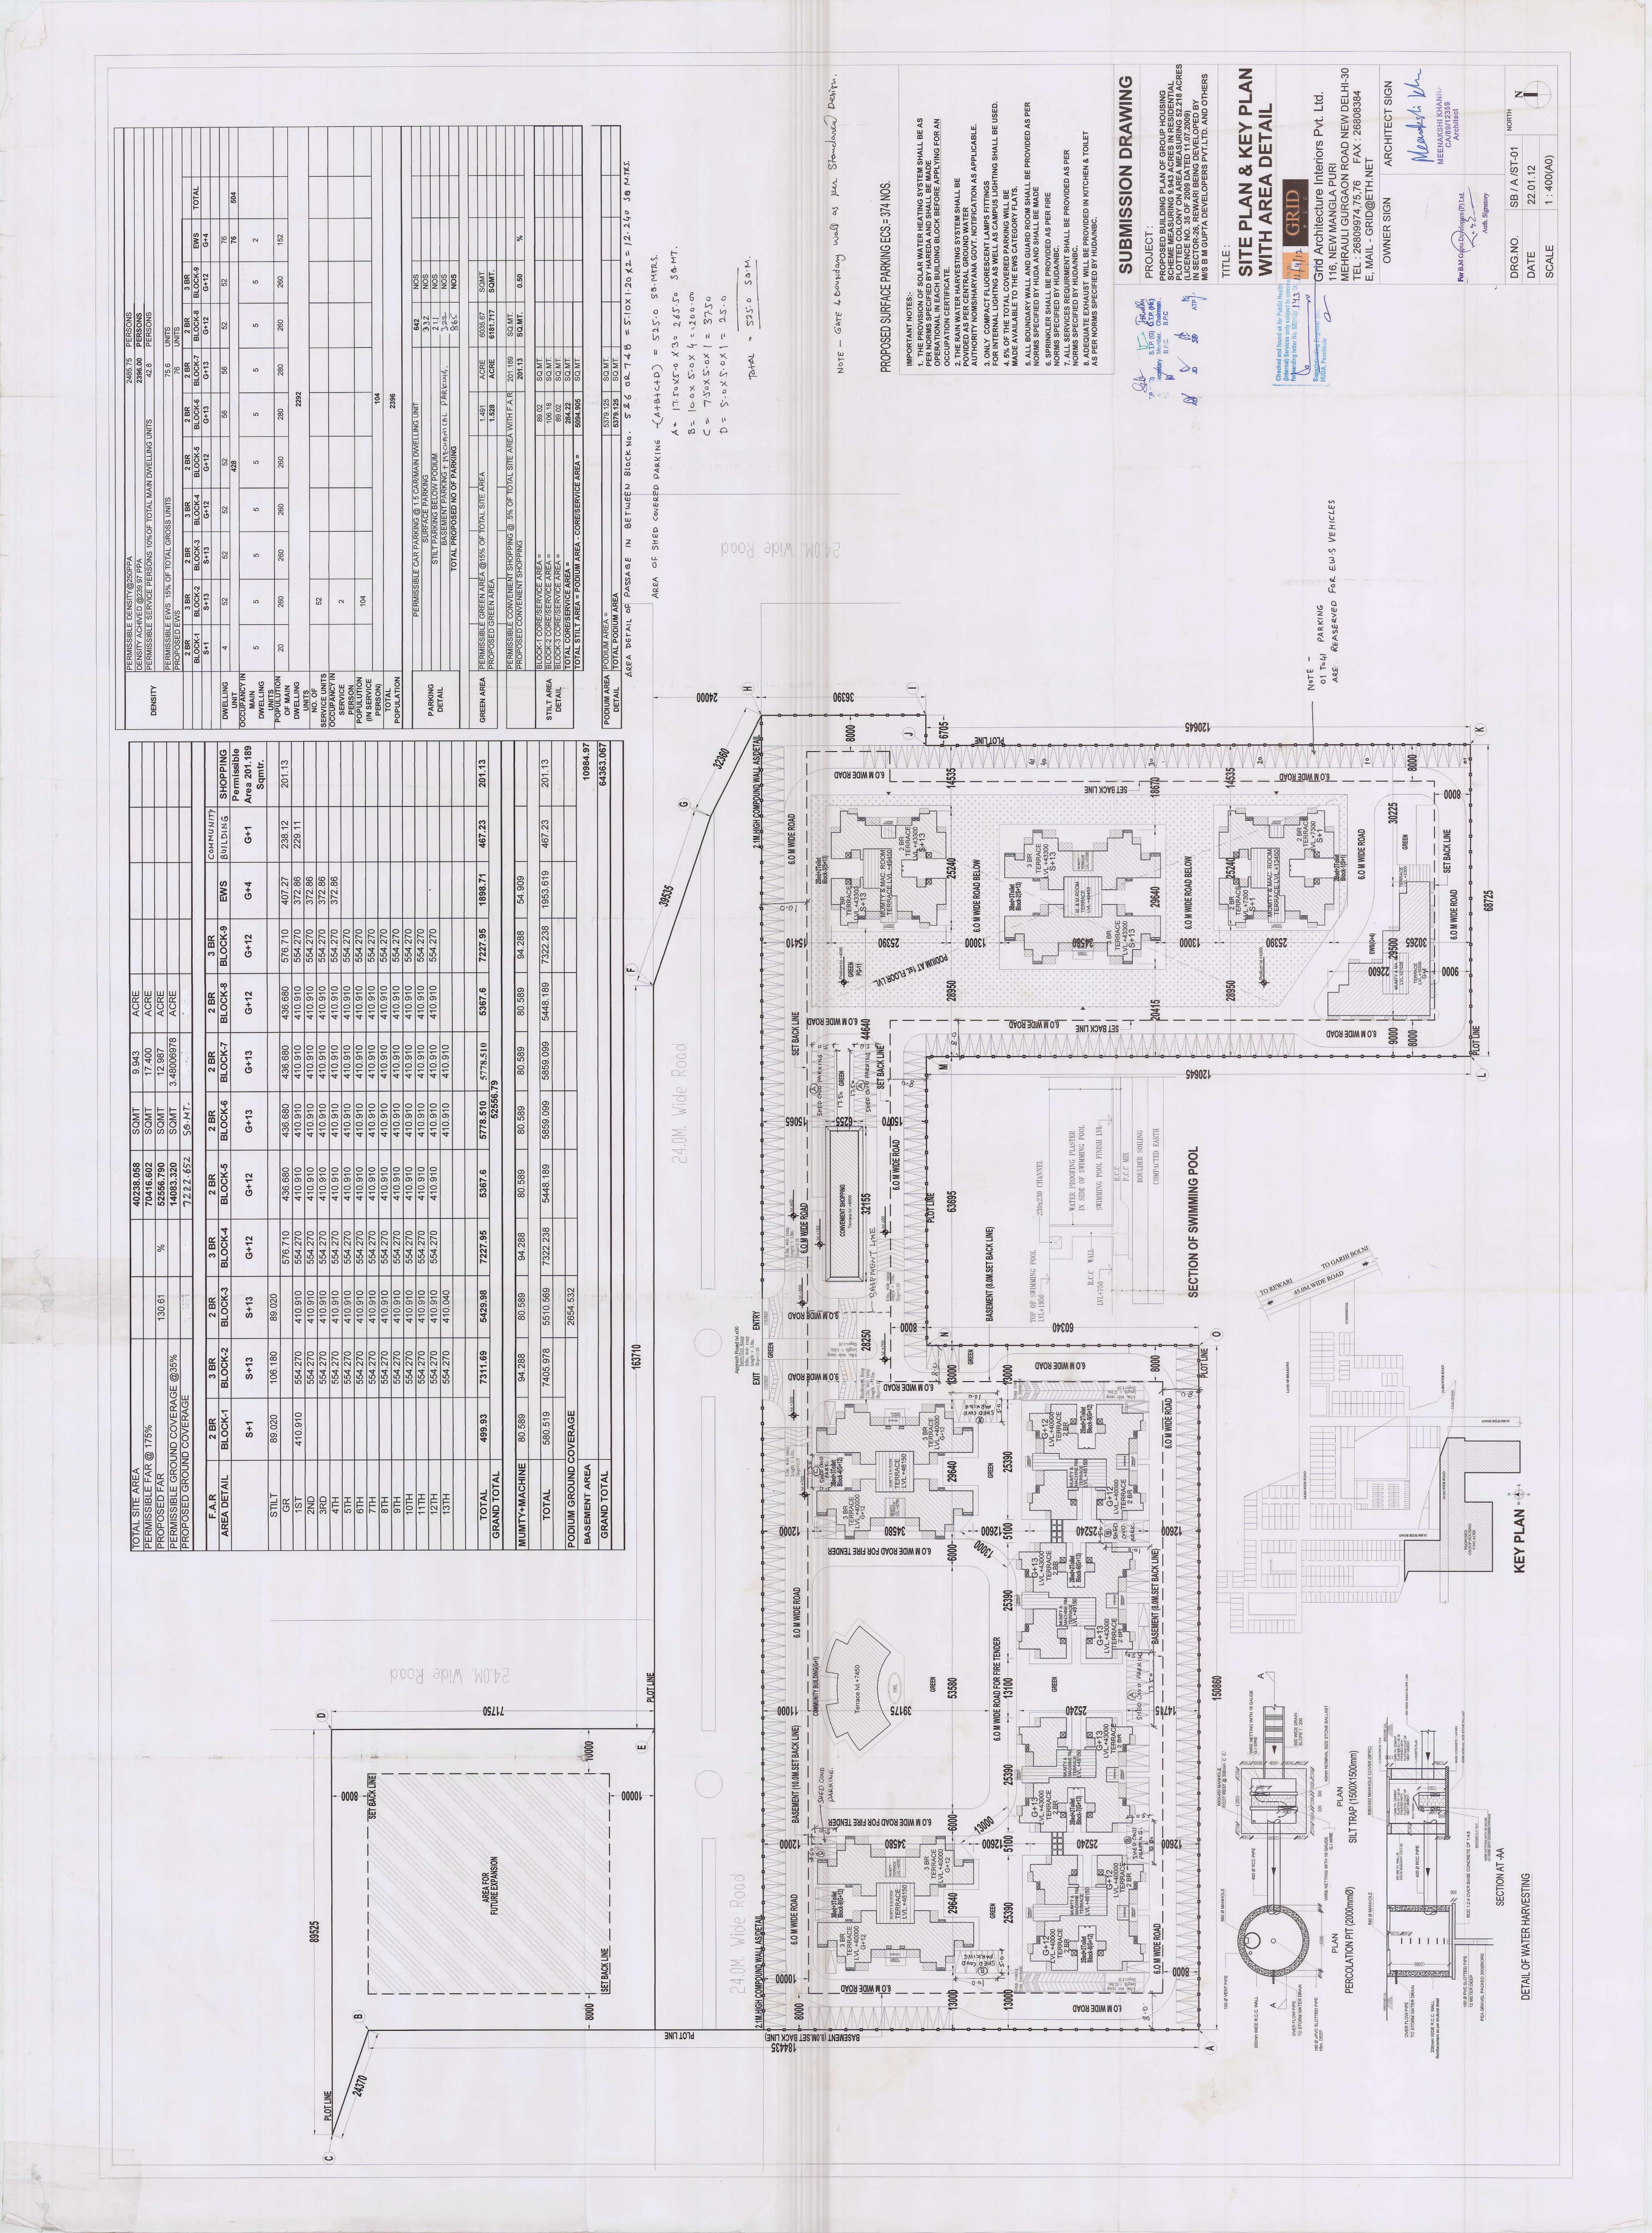

|       | MTY AND MACHINE |             |  |  |  |
|-------|-----------------|-------------|--|--|--|
| 24.   | 8.420X8.92X1    | 75.106 sqm. |  |  |  |
| 25.   | 4.420X4.340X1   | 19.182 sqm. |  |  |  |
| TOTAL |                 | 94.288 Sqm  |  |  |  |

# AREA CALCULATION ON STILT LEVEL:-

| S.No. LENGTH |                | WIDTH   | NOS | AREA (Sqm) |  |  |
|--------------|----------------|---------|-----|------------|--|--|
| а            | 4.34           | 2.00    | 2   | 8.680      |  |  |
| b            | 3.23           | 1.364   | 1   | 4.406      |  |  |
| С            | 2.73           | 1.365   | 1   | 3.726      |  |  |
| d            | 1.10           | 0.585/  | 1   | 0.644      |  |  |
| е            | 2.845          | 3.552   | 1   | 10.105     |  |  |
| f            | 2.58           | 4.045   | 1   | 10.436     |  |  |
| g            | 0.65           | 0.9     | 1   | 0.585      |  |  |
| h            | 1.000/         | 0.585   | 1   | 0.585      |  |  |
| j            | 0.425          | 0.3     | 1   | 0.128      |  |  |
|              |                | TOTAL   |     | 39.29      |  |  |
| ROSS AF      | REA AT STILT L | EVEL :- |     |            |  |  |
| S            | 8.420          | 14.625  | 1   | 123.14     |  |  |
| S1           | 2.020          | 0.83    | 4   | 6.71       |  |  |
| S2           | 2.260          | 0.915   | 4   | 8.27       |  |  |
| S3           | 2.020          | 0.91/   | 4   | 7.35       |  |  |
|              |                | N .     |     | 145.47     |  |  |
| EDUCTION     | ON AREA (a-j)  |         |     | 39.29      |  |  |
| PEDUCIN      | JN ANEA (a-J)  |         |     | 39.29      |  |  |

## PROJECT:

PROPOSED BUILDING PLAN OF GROUP HOUSING SCHEME MEASURING 9.943 ACRES IN RESIDENTIAL PLOTTED COLONY ON AREA MEASURING 52.218 ACRES (LICENCE NO. 35 OF 2009 DATED 11.07.2009) IN SECTOR-26, REWARI BEING DEVELOPED BY M/S B M GUPTA DEVELOPERS PVT.LTD. AND OTHERS

OWNER SIGN

ARCHITECT SIGN PROJECT:
PROPOSED BUILDING PLAN OF GROUP HOUSING
SCHEME MEASURING 9.943 ACRES IN RESIDENTIAL
PLOTTED COLONY ON AREA MEASURING 52.218 ACRES
(LICENCE NO. 35 OF 2009 DATED 11.07.2009)
IN SECTOR-26, REWARI BEING DEVELOPED BY
M/S B M GUPTA DEVELOPERS PVT.LTD. AND OTHERS STILT LEVEL PLAN
& PODIUM LEVEL PLAN SUBMISSION DRAWING Menicks Ly De MEENAKSHI KHANN CA/89/12359
Architect PODIUM SB / A /ST-04 22.01.12 1:400(A0) GRID SITE KEY PLAN DRG.NO.
DATE 24000 24,0M, Wide Road 6.0 M WIDE ROAD SET BACK LINE 6.0 M WIDE ROAD 6.0 M WIDE ROAD 6.0 M WIDE ROAD SET BACK LINE 30225 4000 6.0 M W PLAN LVL 6.0 M 01754 30265 PODIUM LEVEL 9.0M. HIGH PARAPET WALL 28350 SET BACK LINE 6.0 M WIDE ROAD

9.0M. HIGH PARAPET WALL

7 6.0 M WIDE ROAD floor wise stilt area 321.89 sqm. 1091.87 sqm. 448.09 sqm. 321.89 sqm. PODIUM AREA - TOTAL CORE/SERVICE AREA PERMISSIBLE CAR PARKING IN STILT = TOTAL STILT AREA / 30
PERMISSIBLE 30.0SQM. AREA OF ONE ECS.
PERMISSIBLE CAR PARKING = 5094.905 / 30 = 169.830 ECS
PROPOSED ECS. = 169 5379.125 - 284.22 = 5094.905 sqm. 106.180 sqm. 89.020 sqm. 284.22 sqn 89.020 sqn 13 2 Block-3(2+13) Block-1(S+1) Block-5(2+13) floor plate area 410.910 sqm. 1376.09 sqm. 554.270 sqm. 410.910 sqm. 1200 55 STILT AREA DETAIL NET STILT AREA = PODIUM AREA KEY P 27790 27790 27790 block-1 block-2 block-3 6 = 22.248x15.306x0.5 = 170.263 SQM.

TOTAL DEDUCTION AREA = 2894.856 SQM.

NET PODIUM LVL. GREEN AREA/GROUND COVERAGE = 2654.532 SQM. PG-11 797811 PLOTLINE PODIUM LVL. GREEN AREA = A - 1+2+3+4+5+6

TOTAL AREA OF PODIUM = 5379.125 SQM

 $2 = 32.040 \times 36.980 = 1184.839 \text{ SQM}.$ 

 $3 = 24.753 \times 27.790 = 687.885 \text{ SQM}.$ 

 $5 = 2.887 \times 1.986 \times 0.5 = 2.866 \text{ SQM}.$ 

4 = 2.887x25.804 = 74.496 SQM.

 $1 = 27.870 \times 27.790 = 774.507 SQM.$ 

PODIUM AREA = A - 6 A = 118.767x46.725 = 5549.388 SQM.