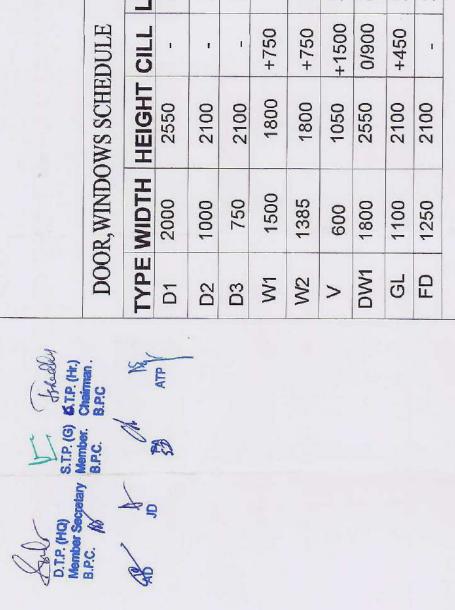

 2100
 2100

| TERRACE FLOOR  LVL.(+)15300 T.O.S.                | 3RD FLOOR                                                                                                                                                                                                                                                                                                                                                                                                                                                                                                                                                                                                                                                                                                                                                                                                                                                                                                                                                                                                                                                                                                                                                                                                                                                                                                                                                                                                                                                                                                                                                                                                                                                                                                                                                                                                                                                                                                                                                                                                                                                                                                                     | 2ND FLOOR          | 1ST FLOOR                                                                                                                                                                                                                                                                                                                                                                                                                                                                                                                                                                                                                                                                                                                                                                                                                                                                                                                                                                                                                                                                                                                                                                                                                                                                                                                                                                                                                                                                                                                                                                                                                                                                                                                                                                                                                                                                                                                                                                                                                                                                                                                      | GROUND FLOOR                     | ROAD LVL. |
|---------------------------------------------------|-------------------------------------------------------------------------------------------------------------------------------------------------------------------------------------------------------------------------------------------------------------------------------------------------------------------------------------------------------------------------------------------------------------------------------------------------------------------------------------------------------------------------------------------------------------------------------------------------------------------------------------------------------------------------------------------------------------------------------------------------------------------------------------------------------------------------------------------------------------------------------------------------------------------------------------------------------------------------------------------------------------------------------------------------------------------------------------------------------------------------------------------------------------------------------------------------------------------------------------------------------------------------------------------------------------------------------------------------------------------------------------------------------------------------------------------------------------------------------------------------------------------------------------------------------------------------------------------------------------------------------------------------------------------------------------------------------------------------------------------------------------------------------------------------------------------------------------------------------------------------------------------------------------------------------------------------------------------------------------------------------------------------------------------------------------------------------------------------------------------------------|--------------------|--------------------------------------------------------------------------------------------------------------------------------------------------------------------------------------------------------------------------------------------------------------------------------------------------------------------------------------------------------------------------------------------------------------------------------------------------------------------------------------------------------------------------------------------------------------------------------------------------------------------------------------------------------------------------------------------------------------------------------------------------------------------------------------------------------------------------------------------------------------------------------------------------------------------------------------------------------------------------------------------------------------------------------------------------------------------------------------------------------------------------------------------------------------------------------------------------------------------------------------------------------------------------------------------------------------------------------------------------------------------------------------------------------------------------------------------------------------------------------------------------------------------------------------------------------------------------------------------------------------------------------------------------------------------------------------------------------------------------------------------------------------------------------------------------------------------------------------------------------------------------------------------------------------------------------------------------------------------------------------------------------------------------------------------------------------------------------------------------------------------------------|----------------------------------|-----------|
|                                                   | LVL.(+)9300 T.O.S.                                                                                                                                                                                                                                                                                                                                                                                                                                                                                                                                                                                                                                                                                                                                                                                                                                                                                                                                                                                                                                                                                                                                                                                                                                                                                                                                                                                                                                                                                                                                                                                                                                                                                                                                                                                                                                                                                                                                                                                                                                                                                                            | LVL.(+)6300 T.O.S. | LVL.(+)3300 T.O.S.                                                                                                                                                                                                                                                                                                                                                                                                                                                                                                                                                                                                                                                                                                                                                                                                                                                                                                                                                                                                                                                                                                                                                                                                                                                                                                                                                                                                                                                                                                                                                                                                                                                                                                                                                                                                                                                                                                                                                                                                                                                                                                             | LVL.(+)300 T.O.S.                | (±)00     |
| OSSO FROM OWN | PANÍTRY FLOOREN CHIVI.  SAPERANTRY  TOLET  PANÍTRY  TOLET  PANÍTRY  TOLET  PANÍTRY  TOLET  PANÍTRY  TOLET  PANÍTRY  TOLET  TOLET | TOLET TOLET        | MATER FOLDER SHILLY  PAN RY  PAN RY  PAN RY  PAN RY  TOLET  PAN RY  TOLET  PAN RY  TOLET  TOLET  TOLET  PAN RY  TOLET  PAN RY  TOLET  TOLET  PAN RY  TOLET  PAN RY  TOLET  PAN RY  TOLET  TOLET  TOLET  TOLET  PAN RY  TOLET  TOLE | PAN RY TOLET TOLET PANTRY PANTRY |           |