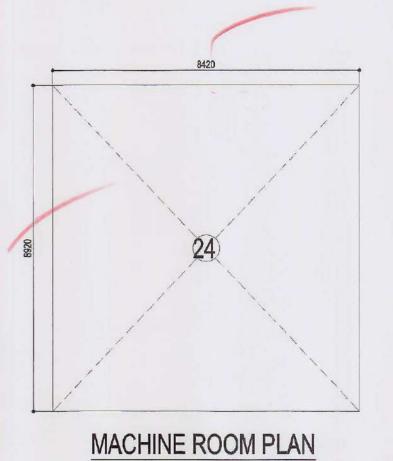

|       | MTY AND MACHINE |             |  |  |  |
|-------|-----------------|-------------|--|--|--|
| 24.   | 8.420X8.92X1    | 75.106 sqm. |  |  |  |
| 25.   | 4.420X4.340X1   | 19.182 sqm. |  |  |  |
| TOTAL |                 | 94.288 Sqm  |  |  |  |